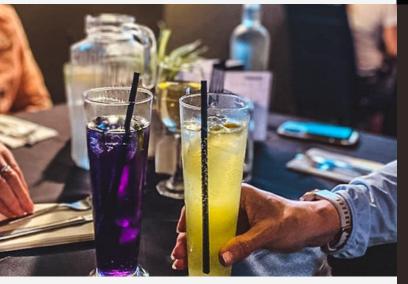

### Cocktails

**Lemon Lime & Bitters** 

| Lemon Drop Smirnoff, Triple Sec, Cointreau, Lemon & Lime Juice                | 18 |
|-------------------------------------------------------------------------------|----|
| Sour Pilot                                                                    | 18 |
| Appletons, Malibu, Pineapple Juice, Orange Juice,<br>Lime Juice & Sugar Syrup |    |
| Purple rain                                                                   | 18 |
| Blue Curacao, Vodka, Lime Juice, Grenadine                                    |    |
| Blueberry Crush                                                               | 18 |
| Blueberries, Mint, Appletons, Sugar Syrup, Lemonade,<br>Lime Juice            |    |
| Passionfruit Margarita                                                        | 18 |
| Jose Cuervo, Cointreau, Lime Juice, Lemonade & Passionfruit Syrup             |    |

## Cocktails

| <b>Illusion</b> Midori, Vodka, Apple Sourz, Triple Sec, Pineapple Juice, Lemonade & freshly squeezed lime | 20 |
|-----------------------------------------------------------------------------------------------------------|----|
| <b>Viperz Smash</b><br>Mixed Berries, Mint, Berry Couli, Pink Gin, Raspberry<br>Vodka & lemonade          | 20 |
| <b>Expresso Martini</b><br>Absolut Vodka, Kahlua, Fresh Expresso, Sugar Syrup                             | 22 |
| Chocolate Dessert Martini<br>Kahlua, Frangelico, Baylies, Cream, Hershey's<br>Chocolate Sauce             | 24 |
| Pina Colada<br>Malibu, Cream & Pineapple Juice                                                            | 18 |