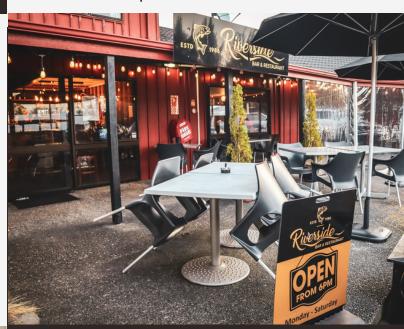

## Menu

### Starters

**Garlic Bread** 10 Toasted ciabatta w/ garlic butter 18 **Shrimp Cocktail** Shrimp over a bed of lettuce topped w/ seafood sauce **Crumbed Camembert Cheese** 19 Fried and served w/ cranberry sauce & salad 21 Mussels Cooked in garlic butter served w/ ciabatta 18 **Tempura Prawn Cutlets** Bite size prawn cutlets w/ tartare & salad 18 Salt & Pepper Squid Salt & pepper squid w/ tartare & salad 10 **Fries** 



#### Desserts

Mississippi Mud Cake 16
Cheesecake of the Day 16
Ice Cream Sundae 12

### Kids Meals

Mini Hotdogs 16
Chicken Tenders 16
Fish Bites 16
Make it a combo - add a drink 24
& sundae

All kids meals are served w/ fries & salad (12 Y/O & under only )

# Riverside Bar & Restaurant

Open Mon - Sat from 5.30 PM



### **Main Course**

prawns

Seafood Basket 36 Selection of fried seafood w/ fries & salad 39 **Market Fish Scotch Fillet** 45 Served w/ mushroom sauce and your choice of sides 38 **Pork Chops** Grilled and served w/ mash & veg **Pub Style Chicken** 37 Fried and served w/ mash & veg 31 Pasta of the Day 52 **Surf N Turf** Silverfern Scotch Fillet w/ creamy garlic



# Menu

# Riverside Bar & Restaurant

Open Mon - Sat from 5.30 PM

## **Beer / Cider / RTD**

| Steinlager Classic   Speights   Export Gold   Export 33   Heineken | 9  |
|--------------------------------------------------------------------|----|
| Lion Red   Tui   Waikato                                           | 8  |
| Corona                                                             | 10 |
| Panhead / Monteiths Range